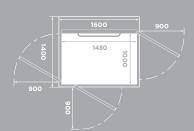

## FLOOR

Size: 900 x 1040 mm Rated load: 250 kg / 2 pers. Wheelchair: -

Size: 900 x 1480 mm Rated load: 410, 500 kg / 5, 6 pers. Wheelchair: A or B with attendent\*

Size: 1000 x 1480 mm Rated load: 410, 500 kg / 5, 6 pers. Wheelchair: A or B with attendent\*