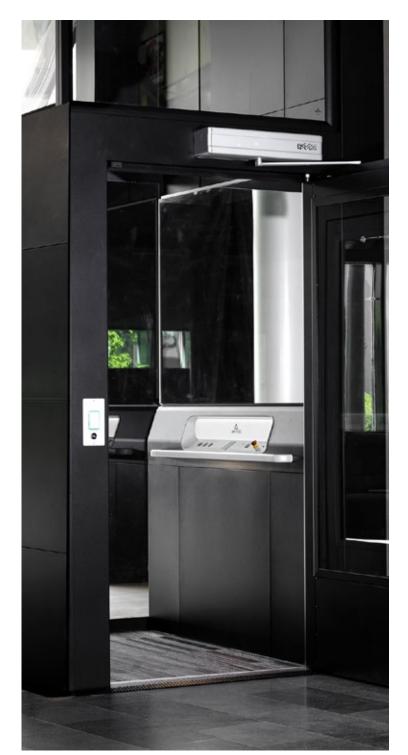

### Aritco PublicLift Access Datasheet 2021

Aritco PublicLift Access is designed to make public and commercial buildings accessible for everyone. The lift expresses Scandinavian design and features a backlit panel and lit handlebar.