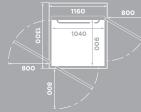

## FLOOR

Size: 900 x 1040 mm Rated load: 250 kg / 2 pers. Wheelchair: -

Size: 900 x 1480 mm Rated load: 410, 500 kg / 5, 6 pers. Wheelchair: A or B with attendent\*

Size: 1000 x 1480 mm Rated load: 410, 500 kg / 5, 6 pers. Wheelchair: A or B with attendent\*