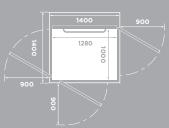

Size: 1000 x 1980 mm Rated load: 500 kg / 6 pers. Wheelchair: A or B with attendent\*

Size: 900 x 1280 mm Rated load: 410 kg / 5 pers. Wheelchair: Lone user or type A\*

Size: 1000 x 1280 mm Rated load: 410 kg / 5 pers. Wheelchair: Lone user or type A\*