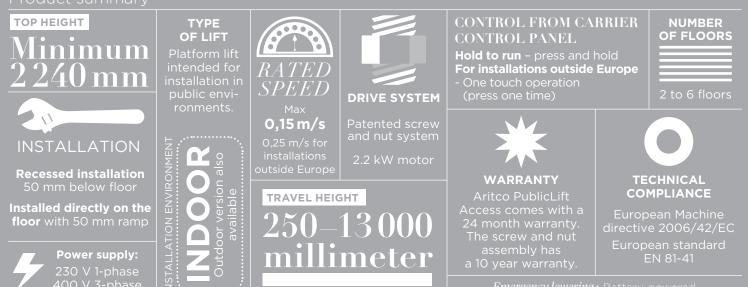

### Aritco PublicLift Access Datasheet 2021

Aritco PublicLift Access is designed to make public and commercial buildings accessible for everyone. The lift expresses Scandinavian design and features a backlit panel and lit handlebar.

Advantages offered by Aritco PublicLift Access:

- Design, sizes and options tailored for public environments
- 'A' rated energy consumption according to VDI4707
- 95% recyclable materials
- Patented screw and nut technology (no oil that can leak)
- The lowest maintenance and operating costs on the market
- Equipped with our SmartSafety system with safety features for public environments.