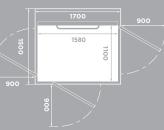

Size: 1100 x 1480 mm Rated load: 410, 500 kg / 5, 6 pers. Wheelchair: A or B with attendent, adjacent entry\*

**Size:** 1100 x 1580 mm **Rated load:** 500 kg / 6 pers Wheelchair: A or B with attendent,