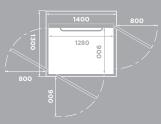

Size: 1000 x 1980 mm Rated load: 500 kg / 6 pers. Wheelchair: A or B with attendent\*

Size: 900 x 1280 mm Rated load: 410 kg / 5 pers. Wheelchair: Lone user or type A\*

Size: 1000 x 1280 mm Rated load: 410 kg / 5 pers. Wheelchair: Lone user or type A\*