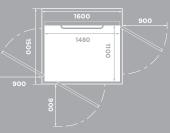

Size: 1100 x 1480 mm Rated load: 410, 500 kg / 5, 6 pers. Wheelchair: A or B with attendent, adjacent entry\*

**Size:** 1100 x 1580 mm **Rated load:** 500 kg / 6 pers Wheelchair: A or B with attendent,