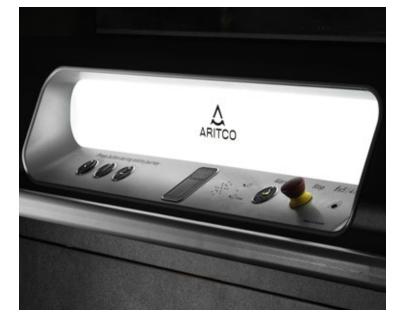

### Aritco PublicLift Access Datasheet 2021

Aritco PublicLift Access is designed to make public and commercial buildings accessible for everyone. The lift expresses Scandinavian design and features a backlit panel and lit handlebar.