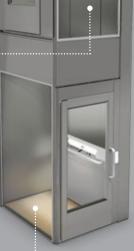

### Aritco PublicLift Access Datasheet 2021

Aritco PublicLift Access is designed to make public and commercial buildings accessible for everyone. The lift expresses Scandinavian design and features a backlit panel and lit handlebar.

### **ARITCO PUBLICLIFT** ACCESS