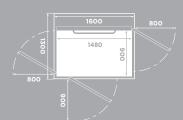

Size: 1100 x 1480 mm Rated load: 410, 500 kg / 5, 6 pers. Wheelchair: A or B with attendent, adjacent entry\*

**Size:** 1100 x 1580 mm **Rated load:** 500 kg / 6 pers Wheelchair: A or B with attendent,