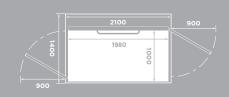

Size: 1000 x 1980 mm Rated load: 500 kg / 6 pers. Wheelchair: A or B with attendent\*

Size: 900 x 1280 mm Rated load: 410 kg / 5 pers. Wheelchair: Lone user or type A\*

Size: 1000 x 1280 mm Rated load: 410 kg / 5 pers. Wheelchair: Lone user or type A\*