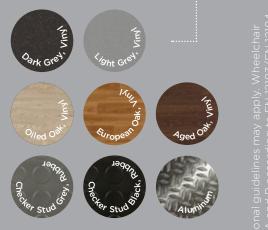

#### LIFT COLOUR

Can be painted in any RAL colour from the Chart K7 classic chart (except for pearl and fluorescent colours).

GLASS