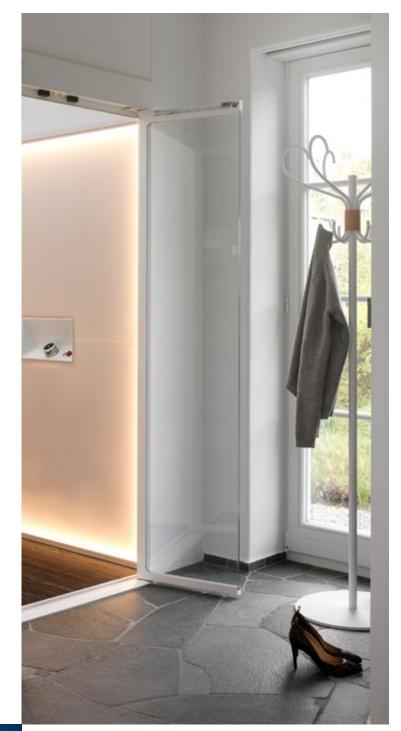

### CARRIER AND CONTROL PANEL

The carrier consists of the L-shaped platform and a DesignWall that moves up and down when you travel in the lift. The lift is controlled from the control panel in the middle of the DesignWall. By turning and pushing the unique SmartControl on the control panel, you choose the floor and start the journey.

1200

A=1.2m2

óoe

1000

Doors are installed in the lift walls on each floor. The doors are double doors, i.e. two leaves with a central opening. The door leaves are made of glass with painted profiles. LIFT GLASS

DOORS

LIFT COLOUR