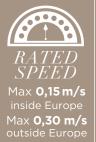

## INSTALLATION

**Recessed installation** 37 mm below floor Installed directly on the floor with a ramp

Power supply:

**S8** 

screw and nut system

a 10 year warranty.

One touch operation (press one time)

2 to 6 floors