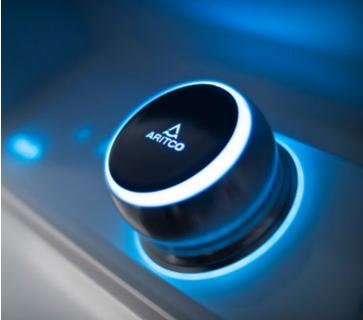

### CARRIER AND CONTROL PANEL

The carrier consists of the L-shaped platform and a DesignWall that moves up and down when you travel in the lift. The lift is controlled from the control panel in the middle of the DesignWall. By turning and pushing the unique SmartControl on the control panel, you choose the floor and start the journey.