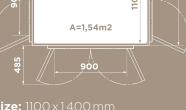

directive 2006/42/EC European standard EN 81-41

**Size:** 1000 x 830 mm **Rated load:** 250 kg / 3 pers.

**Size:** 1100 x 830 mm **Rated load:** 250 kg / 3 pers.

Size: 1100 x 1400 mm Rated load: 400 kg / 5 pers.