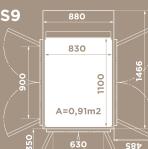

## LIFT FLOOR

Size: 600 x 830 mm Rated load: 250 kg / 2 pers.

directive 2006/42/EC European standard EN 81-41

**Size:** 1000 x 830 mm **Rated load:** 250 kg / 3 pers.

**Size:** 1100 x 830 mm **Rated load:** 250 kg / 3 pers.

Size: 1100 x 1400 mm Rated load: 400 kg / 5 pers.