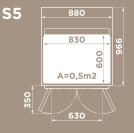

## LIFT FLOOR

Size: 600 x 830 mm Rated load: 250 kg / 2 pers.

## INSTALLATION

**Recessed installation** 37 mm below floor Installed directly on the floor with a ramp

Power supply:

**S8** 

screw and nut system

a 10 year warranty.

One touch operation (press one time)

2 to 6 floors

directive 2006/42/EC European standard EN 81-41

**Size:** 1000 x 830 mm **Rated load:** 250 kg / 3 pers.

**Size:** 1100 x 830 mm **Rated load:** 250 kg / 3 pers.

Size: 1100 x 1400 mm Rated load: 400 kg / 5 pers.