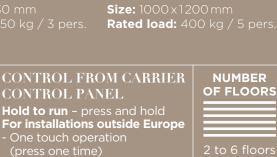

### CARRIER AND CONTROL PANEL

The carrier consists of the L-shaped platform and a DesignWall that moves up and down when you travel in the lift. The lift is controlled from the control panel in the middle of the DesignWall. By turning and pushing the unique SmartControl on the control panel, you choose the floor and start the journey.

## INSTALLATION

**Recessed installation** 37 mm below floor Installed directly on the floor with a ramp

Power supply:

**S8** 

screw and nut system

a 10 year warranty.

One touch operation (press one time)

2 to 6 floors

directive 2006/42/EC European standard EN 81-41

**Size:** 1000 x 830 mm **Rated load:** 250 kg / 3 pers.

**Size:** 1100 x 830 mm **Rated load:** 250 kg / 3 pers.

Size: 1100 x 1400 mm Rated load: 400 kg / 5 pers.