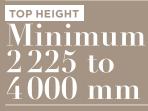

## INSTALLATION

**Recessed installation** 37 mm below floor Installed directly on the floor with a ramp

Power supply:

**S8** 

screw and nut system

a 10 year warranty.

One touch operation (press one time)

2 to 6 floors