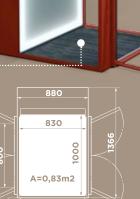

## LIFT FLOOR

Size: 600 x 830 mm Rated load: 250 kg / 2 pers.

1200

A=1.2m2

óoe

1000

Doors are installed in the lift walls on each floor. The doors are double doors, i.e. two leaves with a central opening. The door leaves are made of glass with painted profiles. LIFT GLASS