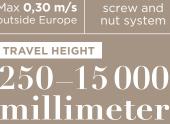

## INSTALLATION

**Recessed installation** 37 mm below floor Installed directly on the floor with a ramp

Power supply:

**S8** 

screw and nut system

a 10 year warranty.

One touch operation (press one time)

2 to 6 floors