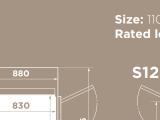

## LIFT FLOOR

Size: 600 x 830 mm Rated load: 250 kg / 2 pers.

directive 2006/42/EC European standard EN 81-41

**Size:** 1000 x 830 mm **Rated load:** 250 kg / 3 pers.

**Size:** 1100 x 830 mm **Rated load:** 250 kg / 3 pers.

Size: 1100 x 1400 mm Rated load: 400 kg / 5 pers.