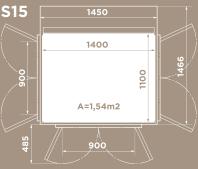

directive 2006/42/EC European standard EN 81-41

**Size:** 1000 x 830 mm **Rated load:** 250 kg / 3 pers.

**Size:** 1100 x 830 mm **Rated load:** 250 kg / 3 pers.

Size: 1100 x 1400 mm Rated load: 400 kg / 5 pers.